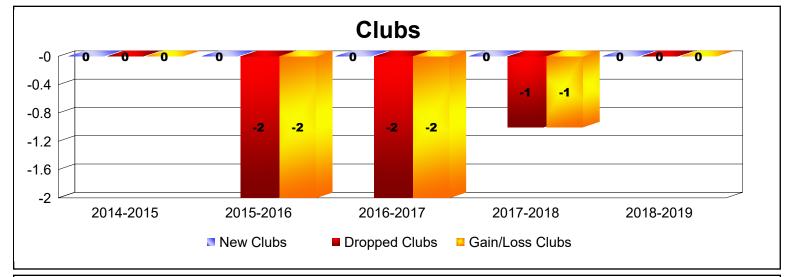

District 31 I As of June 2019 Cumulative

| Year      | New<br>Clubs | Dropped<br>Clubs | Gain/<br>Loss<br>Clubs | New<br>Members | Charter<br>Members | Reinstate<br>Members | Transfer<br>Members | Total<br>Member<br>Added | Total<br>Members<br>Dropped | Gain/<br>Loss<br>Members |
|-----------|--------------|------------------|------------------------|----------------|--------------------|----------------------|---------------------|--------------------------|-----------------------------|--------------------------|
| 2014-2015 | 0            | 0                | 0                      | 94             | 2                  | 5                    | 14                  | 115                      | -167                        | -52                      |
| 2015-2016 | 0            | -2               | -2                     | 96             | 1                  | 4                    | 4                   | 105                      | -193                        | -88                      |
| 2016-2017 | 0            | -2               | -2                     | 119            | 0                  | 4                    | 8                   | 131                      | -182                        | -51                      |
| 2017-2018 | 0            | -1               | -1                     | 89             | 0                  | 7                    | 7                   | 103                      | -180                        | -77                      |
| 2018-2019 | 0            | 0                | 0                      | 67             | 0                  | 1                    | 8                   | 76                       | -121                        | -45                      |
| Average   | 0            | -1               | -1                     | 93             | 1                  | 4                    | 8                   | 106                      | -169                        | -63                      |