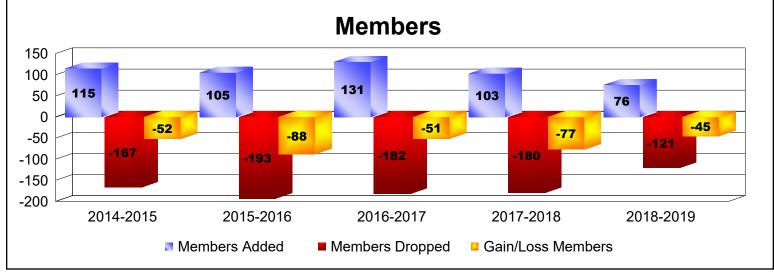

District 31 I As of June 2019 Cumulative

| Year      | New<br>Clubs | Dropped<br>Clubs | Gain/<br>Loss<br>Clubs | New<br>Members | Charter<br>Members | Reinstate<br>Members | Transfer<br>Members | Total<br>Member<br>Added | Total<br>Members<br>Dropped | Gain/<br>Loss<br>Members |
|-----------|--------------|------------------|------------------------|----------------|--------------------|----------------------|---------------------|--------------------------|-----------------------------|--------------------------|
| 2014-2015 | 0            | 0                | 0                      | 94             | 2                  | 5                    | 14                  | 115                      | -167                        | -52                      |
| 2015-2016 | 0            | -2               | -2                     | 96             | 1                  | 4                    | 4                   | 105                      | -193                        | -88                      |
| 2016-2017 | 0            | -2               | -2                     | 119            | 0                  | 4                    | 8                   | 131                      | -182                        | -51                      |
| 2017-2018 | 0            | -1               | -1                     | 89             | 0                  | 7                    | 7                   | 103                      | -180                        | -77                      |
| 2018-2019 | 0            | 0                | 0                      | 67             | 0                  | 1                    | 8                   | 76                       | -121                        | -45                      |
| Average   | 0            | -1               | -1                     | 93             | 1                  | 4                    | 8                   | 106                      | -169                        | -63                      |